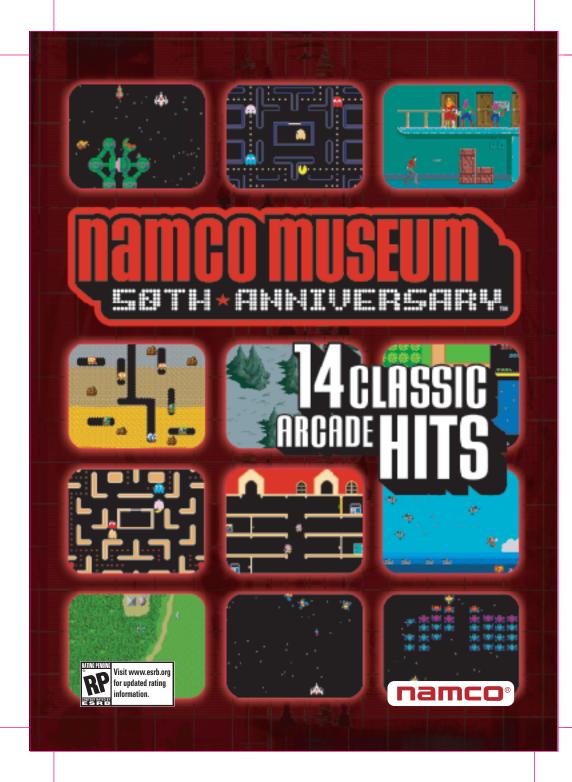

### NAMCO MUSEUM 50TH ANNIVERSARY™

In honor of its 50 year anniversary, Namco is creating the single largest compilation of Namco Arcade Classics ever to grace console gaming systems. The new retro menu interface allows players to explore a virtual arcade hall where each of the game's classics will be standing in its original arcade form...except this time no quarters will be required! Players will also be able to post high scores to the Xbox *Live* Leaderboards (for the Xbox® version only).

While previous versions of NAMCOMUSEUM™ contained up to 12 titles, Namco Museum 50th Anniversary™ CONTAINS 14 0F THE BEST NAMCO ORIGINAL ARCADE TITLES EVER!

#### FEATURES:

- Celebrating 50 years with Namco's most popular classic titles
- 14 arcade favorites in one collection from well known hits like Pac-Man® and Dig Dug® to other fan favorites like Mappy and Dragon Spirit
- 3D virtual arcade interface allows players to view and approach each classic arcade machine standing in its original form
- Featuring a list of several popular licensed songs from the 80s
- Players can post their high scores to the Xbox Live<sup>™</sup> Leaderboards (Xbox® version only)

Game Boy® Advance version includes: Pac-Man, Ms. Pac-Man, Galaga, Dig Dug and Bosconian games.